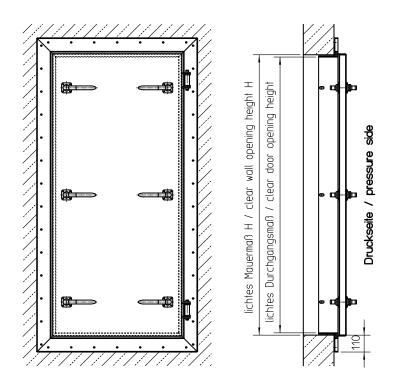

#### **Options:**

- ➤ 1.4404 (AISI 316 L) stainless steel
- ➤ Designed as cascade door
- > Cylinder lock for increased security (operable from the pressure side only)

| Nominal size Order number | Clear wall opening width B / height H | Clear door opening width /height |
|---------------------------|---------------------------------------|----------------------------------|
| 0830/1630                 | 830 / 1630                            | 800 / 1600                       |
| 0830/1830                 | 830 / 1830                            | 800 / 1800                       |
| 1030/2030                 | 1030 / 2030                           | 1000 / 2000                      |

All measurements in mm. Ask for further dimensions. Maximum clear wall opening B x H =  $1030 \times 2030$  mm.