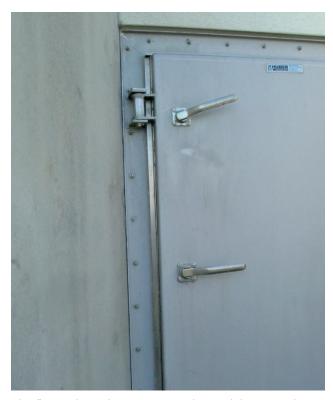

# >>> Flood-Proof Single Exterior Door TT6

Access door for the field of potable water supply, especially in areas where flooding is likely.

The figure shown here may contain special accessories

Exterior door, flood-proof up to a water gauge of 2 m, opening to the outside (pressure side), ready for installation, double skinned, completely made from 1.4307 (AISI 304 L) stainless steel.

**Door,** 2 mm thick plate on the pressureless side, 4 mm thick plate on the pressure side. Door thickness: 58 mm, with injected CFCs-free polyurethane hard foam insulation. With circumferential square rubber seal. Fastened to the frame with stable maintenance-free hinges. Locking levers operable from both sides.

Frame, made of circumferential angle section, provided for bolted fixing on the pressure side, with associated fixing material and rubber seal between the frame and wall.

The wall must have a plane surface in the installation area, tolerance: ± 1 mm per metre, minimum required concrete strength class is C20/25; maximum permissible concrete strength class C50/60.

Door and frame shielded arc-welded and acid bath cleaned before washing, drying and surface passivation.