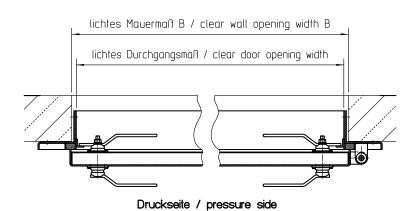

#### **Options:**

- ➤ 1.4404 (AISI 316 L) stainless steel
- ➤ Designed as cascade door
- > Cylinder lock for increased security (operable from the pressure side only)

| Nominal size Order number | Clear wall opening width B / height H | Clear door opening width /height |
|---------------------------|---------------------------------------|----------------------------------|
| 0830/1630                 | 830 / 1630                            | 800 / 1600                       |
| 0830/1830                 | 830 / 1830                            | 800 / 1800                       |
| 1030/2030                 | 1030 / 2030                           | 1000 / 2000                      |

All measurements in mm. Ask for further dimensions. Maximum clear wall opening B x H =  $1030 \times 2030$  mm.