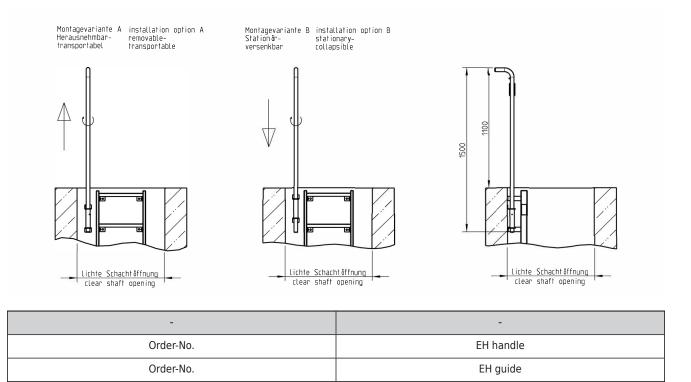

The figure shown here may contain special accessories

**Single-beam entrance aid,** with design certification in accordance with DIN 19572, made of 1.4404 (AISI 316 L) stainless steel. Available as either a removable and portable or as stationary collapsible unit. Consisting of a handle and guide.

**Guide** with two holes, diameter: 12 mm, for bolted fixing to the wall of the manhole. With a possibility of adjustment for the handle.

**Handle** of distortion-free pipe, 33.7 x 3.6 mm, total length: 1500 mm.

## Special design:

 Suitable for 'econorm' manholes, wall distance to beginning of insertion opening: 158 mm