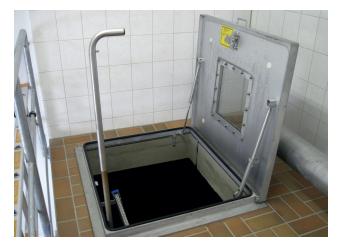

The figure shown here may contain special accessories

**Single-beam entrance aid,** with design certification in accordance with DIN 19572, made of 1.4404 (AISI 316 L) stainless steel. Available as either a removable and portable or as stationary collapsible unit. Consisting of a handle and guide.

Collapsible hand post EH VS