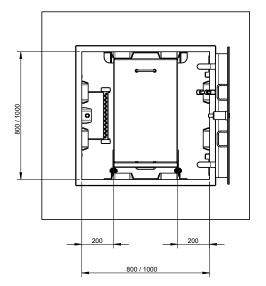

## >>> Guard grate ASG, load bearing up to 150 kg/m<sup>2</sup>

The figure shown here may contain special accessories

**Guard grate** in accordance with DGUV regulation 103-007, rectangular, made from 1.4307 (AISI 304 L) stainless steel, universally applicable and retrofittable under manhole covers.

**Grate** made of perforated plate with 5 mm perforations in staggered rows, load bearing capacity 150 kg/m<sup>2</sup>, hinged and lockable, provided for locking with a customer provided padlock.

**Support,** made of angle profile, for internal bolted fixing under the manhole cover.

Guard grate for mounting under the manhole cover and above the climbing system.

Both grate and support are shielded arc-welded and acid bath cleaned before washing, drying and surface passivation.

Fixing material included.

## ModelClear manhole opening a x bOrder no.Standard model800 x 800ASG 800x800 W400Standard model1000 x 1000ASG 1000x1000 W600

Ask for further dimensions. All measurements in mm.