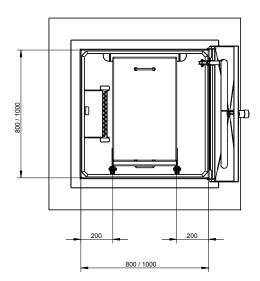

**Grate** made of perforated plate with 5 mm perforations in staggered rows, load bearing capacity 150 kg/m<sup>2</sup>, hinged and lockable, provided for locking with a customer provided padlock.

**Support,** made of angle profile, for internal bolted fixing under the manhole cover.

Guard grate for mounting under the manhole cover and above the climbing system.

Both grate and support are shielded arc-welded and acid bath cleaned before washing, drying and surface passivation.

Fixing material included.

## ModelClear manhole opening a x bOrder no.Standard model800 x 800ASG 800x800 W400Standard model1000 x 1000ASG 1000x1000 W600

Ask for further dimensions. All measurements in mm.