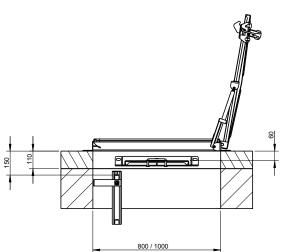

**Grate** made of perforated plate with 5 mm perforations in staggered rows, load bearing capacity 150 kg/m<sup>2</sup>, hinged and lockable, provided for locking with a customer provided padlock.

**Support,** made of angle profile, for internal bolted fixing under the manhole cover.

Guard grate for mounting under the manhole cover and above the climbing system.

Both grate and support are shielded arc-welded and acid bath cleaned before washing, drying and surface passivation.

Fixing material included.

## ModelClear manhole opening a x bOrder no.Standard model800 x 800ASG 800x800 W400Standard model1000 x 1000ASG 1000x1000 W600

Ask for further dimensions. All measurements in mm.