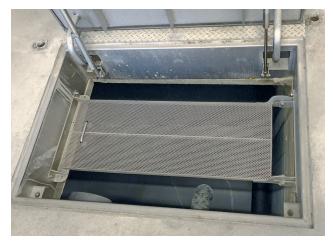

## >>> Guard grate ASG, load bearing up to 150 kg/m<sup>2</sup>

The figure shown here may contain special accessories

**Guard grate** in accordance with DGUV regulation 103-007, rectangular, made from 1.4307 (AISI 304 L) stainless steel, universally applicable and retrofittable under manhole covers.

**Grate** made of perforated plate with 5 mm perforations in staggered rows, load bearing capacity 150 kg/m<sup>2</sup>, hinged and lockable, provided for locking with a customer provided padlock.

**Support,** made of angle profile, for internal bolted fixing under the manhole cover.

Guard grate for mounting under the manhole cover and above the climbing system.

Both grate and support are shielded arc-welded and acid bath cleaned before washing, drying and surface passivation.

Fixing material included.