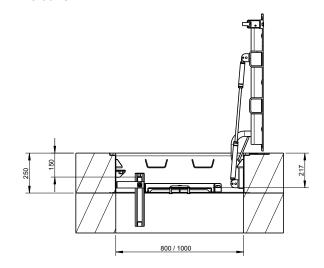

**Grate** made of perforated plate with 5 mm perforations in staggered rows, load bearing capacity 150 kg/m<sup>2</sup>, hinged and lockable, provided for locking with a customer provided padlock.

**Support,** made of angle profile, for internal bolted fixing under the manhole cover.

Guard grate for mounting under the manhole cover and above the climbing system.

Both grate and support are shielded arc-welded and acid bath cleaned before washing, drying and surface passivation.

Fixing material included.

## ModelClear manhole opening a x bOrder no.Standard model800 x 800ASG 800x800 W400Standard model1000 x 1000ASG 1000x1000 W600

Ask for further dimensions. All measurements in mm.