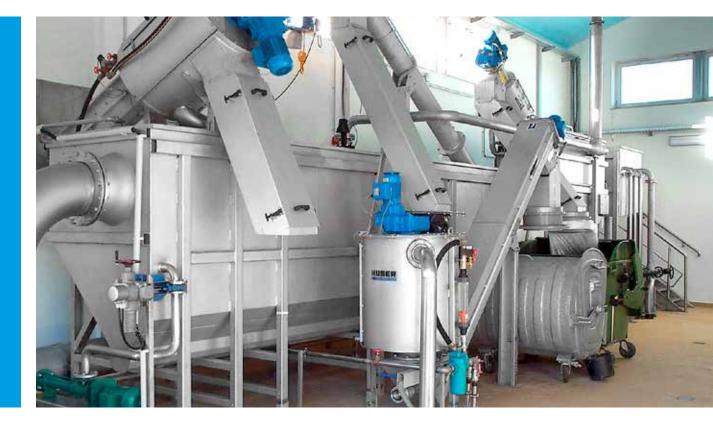

#### Subsequent grit washing

The classified grit is therefore further treated in the subsequent grit washer where the organics are separated from the mineral particles.

Due to a defined introduction of upwardly directed service water the grit situated in the lower part of the HUBER Grit Washer RoSF4 T will be fluidised in flow, i.e. a grit fluidised bed is generated. Within this fluidised bed the lighter organic particles are separated from the dense grit particles, independent of the particle size. This process is supported by the central stirrer keeping the particles in motion. After removal of the organic material the clean grit is removed through a classifying screw, statically dewatered and discharged into a container.

The removed organics are automatically discharged with the introduced wash water.

The HUBER Grit Washer RoSF4 T washes the classified grit from a HUBER Circular Grit Trap HRSF.

## The user's benefits

- Reduced disposal costs
- ▶ Dewatering of washed grit to approx. 90% dry residue
- ▶ Organic content reduction to < 3% loss on ignition
- ► Throughput capacity up to 3.0 m³ solids per hour
- ► For easy installation subsequent to grit classifiers, complete plants, circular grit traps
- ▶ Grit removal screw supported on both ends for long life
- High corrosion protection
- ► Low investment costs