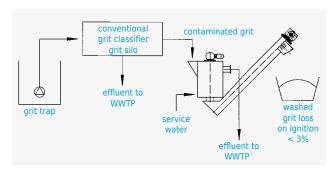

### **Conventional grit separation**

Conventional grit classifiers separate virtually all solids contained in the grit trap effluent. This classified and partly dewatered grit is usually more or less contaminated with organic particles.

#### Subsequent grit washing

The classified grit is therefore further treated in the subsequent grit washer where the organics are separated from the mineral particles.

Due to a defined introduction of upwardly directed service water the grit situated in the lower part of the HUBER Grit Washer RoSF4 T will be fluidised in flow, i.e. a grit fluidised bed is generated. Within this fluidised bed the lighter organic particles are separated from the dense grit particles, independent of the particle size. This process is supported by the central stirrer keeping the particles in motion. After removal of the organic material the clean grit is removed through a classifying screw, statically dewatered and discharged into a container.

The removed organics are automatically discharged with the introduced wash water.

The HUBER Grit Washer RoSF4 T washes the classified grit from a HUBER Circular Grit Trap HRSF.

Flow diagram.

A small HUBER Grit Washer RoSF4 TC washing the classified grit from a HUBER Complete Plant ROTAMAT® Ro5.