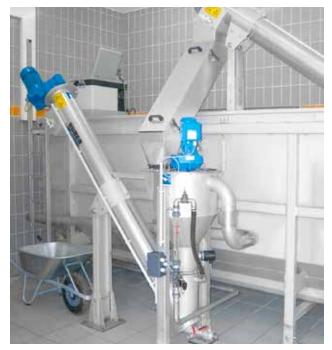

Flow diagram.

A small HUBER Grit Washer RoSF4 TC washing the classified grit from a HUBER Complete Plant ROTAMAT® Ro5.