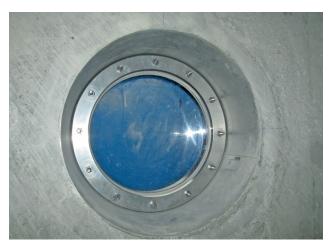

## Round Inspection Cover TT8b

Sight glass in the bottom of water tanks, pressure-tight up to a water gauge of 10 m.

The figure shown here may contain special accessories

**Inspection cover,** pressure-tight up to a water gauge of 10 m, round, completely made from 1.4404 (AISI 316 L) stainless steel, can be lined on both sides.

**Sight glass** with 15 mm thick safety glass, convex towards the pressure side. Sealing with two rubber seals. Clear sight diameter: 400 mm.

**Access duct cover** with centrally welded wall flange, provided for embedding in concrete. Wall flange dimensions: 616 mm.