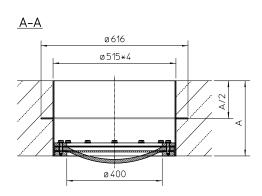

**Sight glass** with 15 mm thick safety glass, convex towards the pressure side. Sealing with two rubber seals. Clear sight diameter: 400 mm.

**Access duct cover** with centrally welded wall flange, provided for embedding in concrete. Wall flange dimensions: 616 mm.

## **Options:**

- ➤ 1.4307 (AISI 304 L) stainless steel
- > Sanding of wall pipe parts in contact with concrete

Druckseite / pressure side

| Nominal size<br>Order no. | Clear opening Ø | Wall flange diameter Ø | For wall thickness A |
|---------------------------|-----------------|------------------------|----------------------|
| 0400 SL                   | 400             | 616                    |                      |