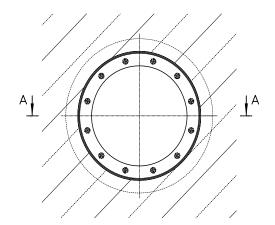

**Sight glass** with 15 mm thick safety glass, convex towards the pressure side. Sealing with two rubber seals. Clear sight diameter: 400 mm.

**Access duct cover** with centrally welded wall flange, provided for embedding in concrete. Wall flange dimensions: 616 mm.

Access duct cover shielded arc-welded, acid-treated in a pickling bath and passivated.