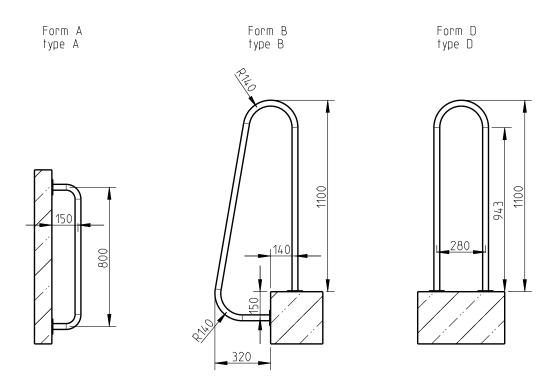

## >>> Entrance handle SiS 5 HB

**Entrance handle,** completely made of 1.4307 (AISI 304 L) stainless steel.

Consisting of bent pipe  $33.7 \times 2.0 \text{ mm}$  with fixing plates for wall fixing.

Entrance handle, completely shielded arc welded, acidtreated in a pickling bath and passivated.

## **Options:**

- ➤ 1.4404 (AISI 316 L) stainless steel
- > Stainless steel fixing material: stud anchors

| -           | -     |
|-------------|-------|
| Order-No. A | HEB A |
| Order-No. B | HEB B |
| Order-No. D | HEB D |

Entrance handle SiS 5 HB