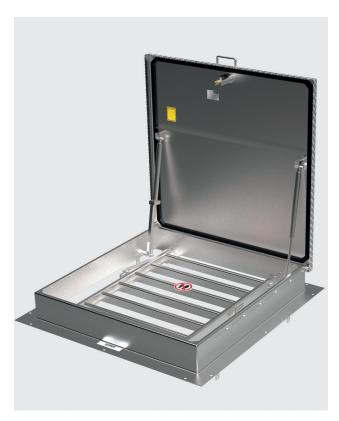

**The cover** consists of a stainless steel checkered plate, with flush-mounted screw closure, as standard with hardened safety lock (the profile cylinder to be provided by the customer), with handle, stainless steel gasassisted spring dampers with integrated arrester which can only be undone by hand; robust, concealed hinges. Replaceable, insect-proof rubber seal attached to the underside of the cover for low wear. Load-bearing up to 5 kN. A connection for potential equalisation is provided.

**The frame** consists of a Z-profile, with a height of 150 mm; ventilation openings are incorporated in the frame, covered at the back with insect-proof stainless steel mesh. Frame support width 80 mm, prepared for bolted fixing through the frame, with additional lift-off protection inside the shaft.

**The guard grate** is made of angle profile, load-bearing up to 200 kg, integrated in the frame, flush with lower edge of frame (up to 1000 mm projection), with hinges and gas pressure springs for easy opening and closing; the guard grate and cover folding in the same direction.

Manhole cover, antifall guard and frame shielded arcwelded, acid-treated in a pickling bath and passivated. Operating key included.