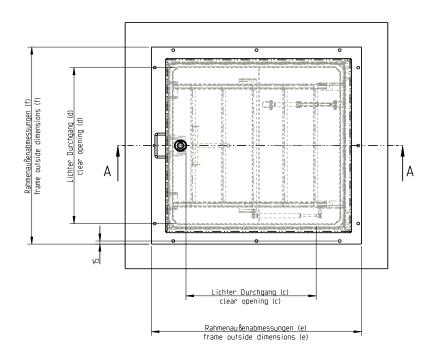

| Model          | Size a x b  | Order no. | Inside pass<br>c x d | Frame outside dimensions e x f |
|----------------|-------------|-----------|----------------------|--------------------------------|
| Standard model | 800 x 800   |           | 598 x 796            | 960 x 960                      |
| Standard model | 1000 x 1000 |           | 798 x 996            | 1160 x 1160                    |

 $\label{eq:Ask for further dimensions.} All \ \text{measurements in mm}.$ 