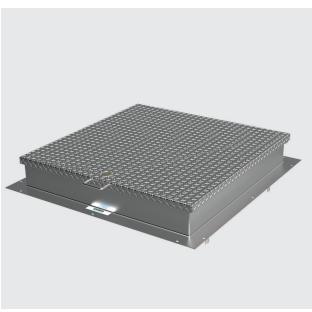

## Manhole cover SD50, weather-proof, rectangular type

The figure shown here may contain special accessories

**Manhole cover,** weatherproof, rectangular in shape, completely made of 1.4307 (AISI 304 L) stainless steel, in accordance with DIN 1239, suitable for use in Ex zone 1.

**The cover** consists of a stainless steel checkered plate, with flush-mounted screw closure, as standard with hardened safety lock (the profile cylinder to be provided by the customer), with handle, stainless steel gasassisted spring dampers with integrated arrester which can only be undone by hand; robust, concealed hinges. Replaceable, insect-proof rubber seal attached to the underside of the cover for low wear. Load-bearing up to 5 kN. A connection for potential equalisation is provided.

**The frame** consists of a Z-profile, with a height of 150 mm; ventilation openings are incorporated in the frame, covered at the back with insect-proof stainless steel mesh. Frame support width 80 mm, prepared for bolted fixing through the frame, with additional lift-off protection inside the shaft.