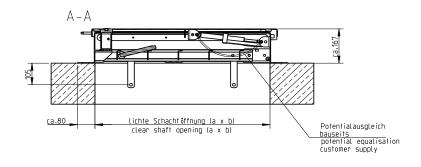

**The frame** consists of a Z-profile, with a height of 150 mm; ventilation openings are incorporated in the frame, covered at the back with insect-proof stainless steel mesh. Frame support width 80 mm, prepared for bolted fixing through the frame, with additional lift-off protection inside the shaft.

**The guard grate** is made of angle profile, load-bearing up to 200 kg, integrated in the frame, flush with lower edge of frame (up to 1000 mm projection), with hinges and gas pressure springs for easy opening and closing; the guard grate and cover folding in the same direction.