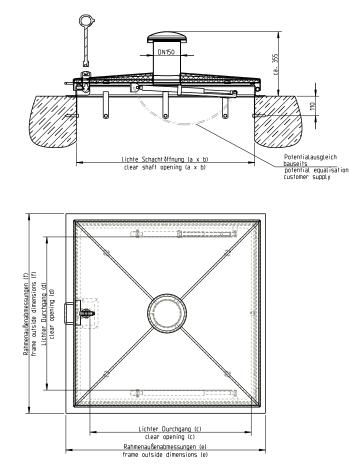

A connection for potential equalisation is provided.

**The frame** is made of bent stainless steel profile, designed for bolted fixing with clips inside the manhole as lift locks.

Manhole cover and frame shielded arc-welded, acidtreated in a pickling bath and passivated. Operating key included.

| Model                                                      | Clear manhole<br>opening a x b | Order no.   | Inside pass<br>c x d | Frame outside<br>dimensions e x f |
|------------------------------------------------------------|--------------------------------|-------------|----------------------|-----------------------------------|
| Standard model                                             | 600 x 600 (1)                  | 166/GS-RC3  | 460 x 545            | 700 x 700                         |
| Standard model                                             | 800 x 800                      | 188/GS-RC3  | 660 x 745            | 900 x 900                         |
| Standard model                                             | 1000 × 1000                    | 111/GS-RC3  | 900 x 855            | 1100 × 1100                       |
| With air vent DN 150                                       | 600 x 600 (1)                  | 166/GDS-RC3 | 460 x 545            | 700 x 700                         |
| With air vent DN 150                                       | 800 x 800                      | 188/GDS-RC3 | 660 x 745            | 900 x 900                         |
| With air vent DN 150                                       | 1000 × 1000                    | 111/GDS-RC3 | 900 x 855            | 1100 × 1100                       |
| With insulation of cover, without FCKW                     | 600 x 600 (1)                  | 166/IS-RC3  | 460 x 545            | 700 x 700                         |
| With insulation of cover, without FCKW                     | 800 x 800                      | 188/IS-RC3  | 660 x 745            | 900 x 900                         |
| With insulation of cover, without FCKW                     | 1000 × 1000                    | 111/IS-RC3  | 900 x 855            | 1100 × 1100                       |
| With air vent DN 150 and insulation of cover, without FCKW | 600 x 600 (1)                  | 166/IDS-RC3 | 460 x 545            | 700 x 700                         |
| With air vent DN 150 and insulation of cover, without FCKW | 800 x 800                      | 188/IDS-RC3 | 660 x 745            | 900 x 900                         |
| With air vent DN 150 and insulation of cover, without FCKW | 1000 × 1000                    | 111/IDS-RC3 | 900 x 855            | 1100 × 1100                       |

Ask for further dimensions. All measurements in mm. (1) Note: According to German standards DGUV Provision 22 "Abwassertechnische Anlagen" and DVGW Worksheet W122 "Abschlussbauwerke für Brunnen der Wassergewinnung", the minimum clear width of entrance openings must be 0.8 m.