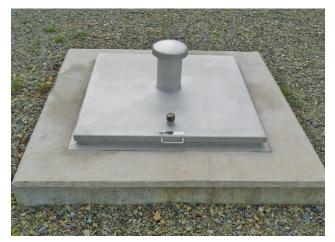

## Manhole cover SD3-RC3, attack-proof / security tested, weather-proof, rectangular type

The figure shown here may contain special accessories

**Manhole cover,** secure to prevent forced access, weatherproof, rectangular in shape, made of 1.4307 (AISI 304 L) stainless steel, load-bearing up to 5 t.

**The cover** consisting of a 4 mm thick stainless steel plate with a centrally raised profile, with stable concealed hinges, stainless steel gas assisted spring dampers, integrated arrestor which can only be undone by hand, with handle, with a replaceable circumferential, insectproof and totally weather-proof rubber seal (frost-proof and weather-resistant) attached to the underside of the cover for low wear, including lock system with anti-drilling protection, as standard with hardened safety lock as recommended by criminal investigation departments and in accordance with the normative standards; the profile cylinder in accordance with DIN 18252 to be provided by the customer.

A connection for potential equalisation is provided.

**The frame** is made of bent stainless steel profile, designed for bolted fixing with clips inside the manhole as lift locks.

Manhole cover and frame shielded arc-welded, acidtreated in a pickling bath and passivated. Operating key included.