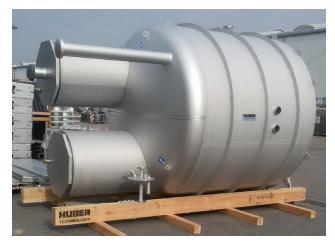

## >>> Prefabricated manhole FGS 1

The figure shown here may contain special accessories

**Prefabricated manhole,** completely made of 1.4307 (AISI 304 L) stainless steel, watertight, with entrance and installation opening in accordance with DVGW Standard W 122. Robust casing, diameter: 1900/2500 mm, head room: 2000 mm, height of domes: 800 mm, total height: 3290/3400 mm, bottom made of tear pattern plate (slip resistance R 11 in accordance with DIN 51130) with inclination to the pump sump, for bolted fixing on a customer-provided concrete foundation, with the following stainless steel components:

- Manhole cover, round type, designed as an entrance opening, 800 mm diameter, with rubber seal, with air vent DN 150 (order no. 108/GDR)
- Manhole cover, round type, designed as an installation opening, 800 mm diameter, with rubber seal (order no. 108/GDR), or according to the well head size
- Safety access ladder, width 300 mm, vertical installation, length 2850/3130 mm
- ► Fold-back/extensible entrance aid
- Ventilating chimney DN 150, 200 mm, ending above manhole bottom
- ➤ FF-piece, DN \_\_\_\_\_, as a pipe duct, length 200 mm, welded in the casing, floor distance: 800 mm
- Cable duct, diameter: \_\_\_\_\_ mm, floor distance: 1000 mm

- ► Holders for control panel
- Pump sump, 300 mm diameter, welded to the bottom, covered by a perforated stainless steel plate, with handle
- ► Lifting eyes
- ➤ Fixing material

Completely shielded arc welded, acid-treated in a pickling bath and passivated, including all built-in components.

#### Fields of application:

Prefabricated stainless steel manholes are watertight and frost-proof. They are applied in flood areas and areas with a high groundwater level. They are quickly installed, permanently corrosion resistant and maintenance-free.