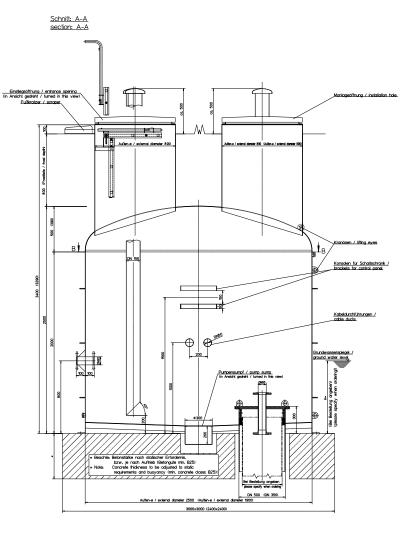

## >>> Prefabricated manhole FGS 1

The figure shown here may contain special accessories

**Prefabricated manhole,** completely made of 1.4307 (AISI 304 L) stainless steel, watertight, with entrance and installation opening in accordance with DVGW Standard W 122. Robust casing, diameter: 1900/2500 mm, head room: 2000 mm, height of domes: 800 mm, total height: 3290/3400 mm, bottom made of tear pattern plate (slip resistance R 11 in accordance with DIN 51130) with inclination to the pump sump, for bolted fixing on a customer-provided concrete foundation, with the following stainless steel components:

- Manhole cover, round type, designed as an entrance opening, 800 mm diameter, with rubber seal, with air vent DN 150 (order no. 108/GDR)
- Manhole cover, round type, designed as an installation opening, 800 mm diameter, with rubber seal (order no. 108/GDR), or according to the well head size
- Safety access ladder, width 300 mm, vertical installation, length 2850/3130 mm
- ► Fold-back/extensible entrance aid
- Ventilating chimney DN 150, 200 mm, ending above manhole bottom
- ➤ FF-piece, DN \_\_\_\_\_, as a pipe duct, length 200 mm, welded in the casing, floor distance: 800 mm
- Cable duct, diameter: \_\_\_\_\_ mm, floor distance: 1000 mm

- ► Holders for control panel
- Pump sump, 300 mm diameter, welded to the bottom, covered by a perforated stainless steel plate, with handle
- ► Lifting eyes
- ➤ Fixing material

Completely shielded arc welded, acid-treated in a pickling bath and passivated, including all built-in components.

#### **Options:**

- Well head, DN \_\_\_\_\_\_, in accordance with technical data sheet BKF 1, welded to the manhole bottom
- Provided for optional ventilator
- ▶ 1.4404 (AISI 316 L) stainless steel

### Note:

A concrete foundation is required for watertight prefabricated manholes installed below ground water level.

Schnitt: B-B section: B-B