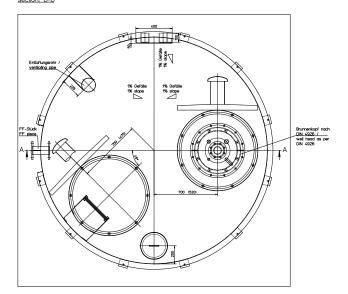

## >>> Prefabricated manhole FGS 1

The figure shown here may contain special accessories

**Prefabricated manhole,** completely made of 1.4307 (AISI 304 L) stainless steel, watertight, with entrance and installation opening in accordance with DVGW Standard W 122. Robust casing, diameter: 1900/2500 mm, head room: 2000 mm, height of domes: 800 mm, total height: 3290/3400 mm, bottom made of tear pattern plate (slip resistance R 11 in accordance with DIN 51130) with inclination to the pump sump, for bolted fixing on a customer-provided concrete foundation, with the following stainless steel components:

- Manhole cover, round type, designed as an entrance opening, 800 mm diameter, with rubber seal, with air vent DN 150 (order no. 108/GDR)
- Manhole cover, round type, designed as an installation opening, 800 mm diameter, with rubber seal (order no. 108/GDR), or according to the well head size
- Safety access ladder, width 300 mm, vertical installation, length 2850/3130 mm
- ► Fold-back/extensible entrance aid
- Ventilating chimney DN 150, 200 mm, ending above manhole bottom
- ➤ FF-piece, DN \_\_\_\_\_, as a pipe duct, length 200 mm, welded in the casing, floor distance: 800 mm
- Cable duct, diameter: \_\_\_\_\_ mm, floor distance: 1000 mm

- ► Holders for control panel
- Pump sump, 300 mm diameter, welded to the bottom, covered by a perforated stainless steel plate, with handle
- ► Lifting eyes
- ➤ Fixing material

Completely shielded arc welded, acid-treated in a pickling bath and passivated, including all built-in components.

#### **Options:**

- Well head, DN \_\_\_\_\_\_, in accordance with technical data sheet BKF 1, welded to the manhole bottom
- Provided for optional ventilator
- ▶ 1.4404 (AISI 316 L) stainless steel