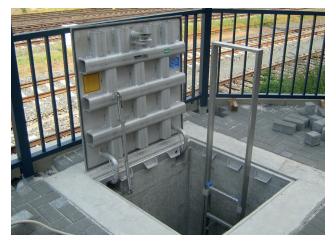

## >>> Collapsible hand post with double handle EH VSD

The figure shown here may contain special accessories

**Collapsible hand post** with double handle, with design certification in accordance with DIN 19572, made of 1.4307 (AISI 304 L) stainless steel, for safety access ladders with 300 mm, 400 mm, 500 mm width, for ladder lengths from 2010 mm. Overall length: 1800 mm.

Collapsible hand post with double handle EH VSD