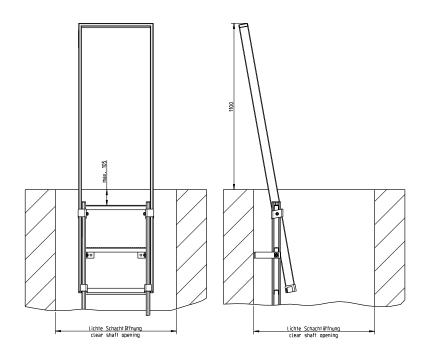

Entrance aid in accordance with DIN 19572.

Access ladders must have a handhold at their exit. This requirement is deemed to be fulfilled if one or both handles of a ladder project at least 1.1 m beyond the exit height.

Ladder width = \_\_\_\_\_ mm,

Ladder length = \_\_\_\_\_ m

Completely shielded arc welded, acid-treated in a pickling bath and passivated.