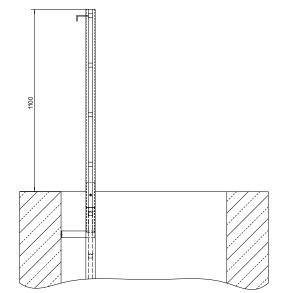

Overall length: 1200 mm.

Entrance aid in accordance with DIN 19572.

Access ladders must have a handhold at their exit. This requirement is deemed to be fulfilled if one or both handles of a ladder project at least 1.1m beyond the exit height.