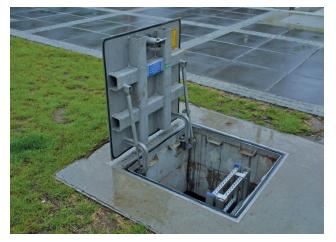

The figure shown here may contain special accessories

**Insertable entrance aid,** with design certification in accordance with DIN 19572, made of 1.4307 (AISI 304 L) stainless steel, for safety access ladders with 300 mm, 400 mm, 500 mm width.

Insertable entrance aid EH S