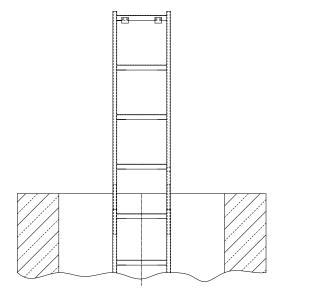

Overall length: 1200 mm.

Entrance aid in accordance with DIN 19572.

Access ladders must have a handhold at their exit. This requirement is deemed to be fulfilled if one or both handles of a ladder project at least 1.1m beyond the exit height.

Ladder width = \_\_\_\_\_ mm.

The insertable entrance aid has hooks welded on so that it can be hung onto the top rung and remain inside the manhole.

Completely shielded arc welded, acid-treated in a pickling bath and passivated.