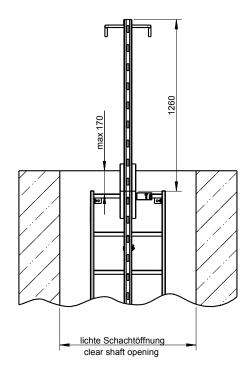

Entrance aid in accordance with DIN 19572.

Access ladders must have a handhold at their exit. This requirement is deemed to be fulfilled if one or both handles of a ladder project at least 1,1 m beyond the exit height.