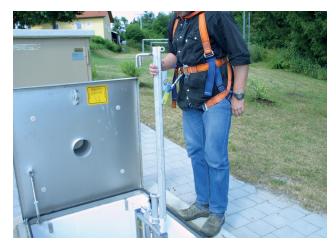

## >>> Insertable entrance aid EH FSS, insertable pivoted type EH FSSD

The figure shown here may contain special accessories

**Insertable entrance aid,** design certification in accordance with DIN 19572, made of 1.4307 (AISI 304 L) stainless steel, for safety access ladders with 400 mm or 500 mm width with guard rail and safety climbing devices.

## **Options:**

- ➤ 1.4404 (AISI 3016 L) stainless steel
- ➤ Pivoted design, type EH FSS D, for comfortable attachment of the safety belts

Insertable entrance aid EH FSS, insertable pivoted type EH FSSD