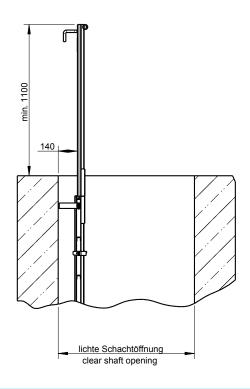

Entrance aid in accordance with DIN 19572.

Access ladders must have a handhold at their exit. This requirement is deemed to be fulfilled if one or both handles of a ladder project at least 1,1 m beyond the exit height.